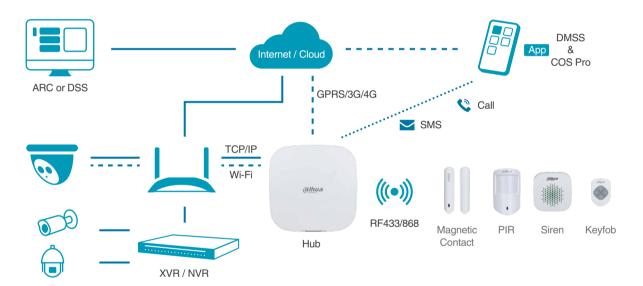

#### - Interconnection -----

The Hub can communicate with Dahua XVR or Dahua NVR and realize linkage as long as their networks are connected without using any software.

## **Topology**