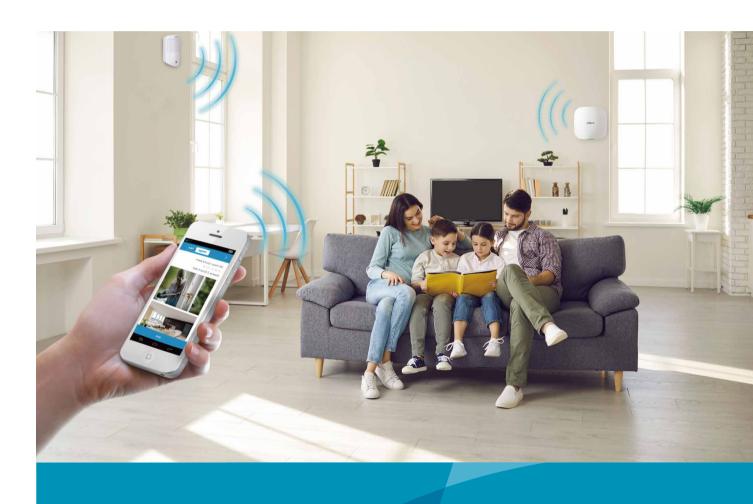

# Invisible Connection, Tangible Protection

New Generation of Dahua Wireless Alarm System

## Dahua Wireless Alarm System

#### --- Easy App Controls ------

With mobile apps such as DMSS (for end users) and COS Pro (for installers), you can realize real-time reception of notifications, devices management, remote operations, and more.

#### 

Supports Ethernet, dual-band Wi-Fi, GPRS/3G/4G network modes, and alarm push notifications via mobile apps, SMS, or phone call.